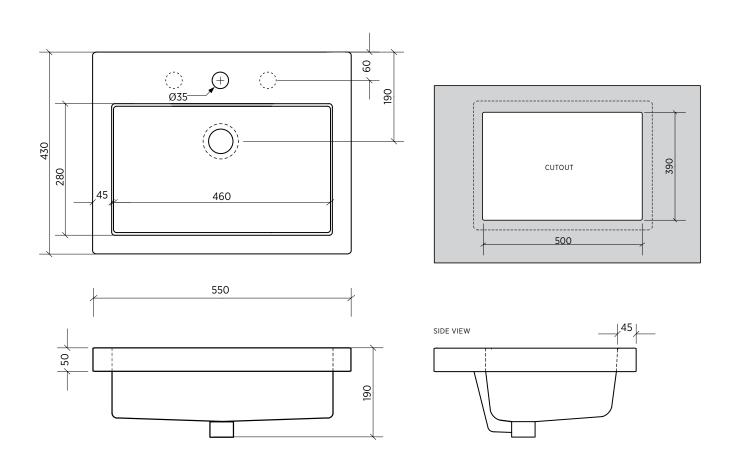

ORDER CODE SBC-024 1 taphole

SBC-024-0T no taphole SBC-024-3T 3 tapholes

TAPHOLE 0, 1 or 3 tapholes.

WASTE Suits standard 32 mm waste with overflow (not supplied).

OVERFLOW Standard with overflow.

MATERIAL White vitreous china.

COLOUR White.

FIXING Always use the actual basin to verify cutout.

Use acetic cured silicone sealant. Do not use epoxy type adhesives.

## Please note

- $\,-\,$  All measurements are in millimetres.
- Dimensions are nominal and subject to normal ceramic manufacturing variations of ±5mm.
- Fixing: Use acetic cured silicone sealant. Do not use epoxy type adhesives.
- Always use the actual basin to verify cutout.
- ${\mathord{\hspace{1pt}\text{--}\hspace{1pt}}}$  Specifications may vary without notice as part of our continuous improvement practices.