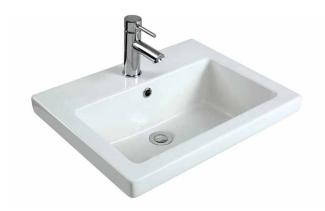

## Inset above counter basin, rectangular

This contemporary inset basin has generous capacity with a low above counter profile and most of the basin sitting below the benchtop. The wide rim enables this inset basin to be used with a variety of benchtop materials.

ORDER CODE SBC-024 1 taphole

SBC-024-0T no taphole SBC-024-3T 3 tapholes

TAPHOLE 0, 1 or 3 tapholes.

WASTE Suits standard 32 mm waste with overflow (not supplied).

OVERFLOW Standard with overflow.

MATERIAL White vitreous china.